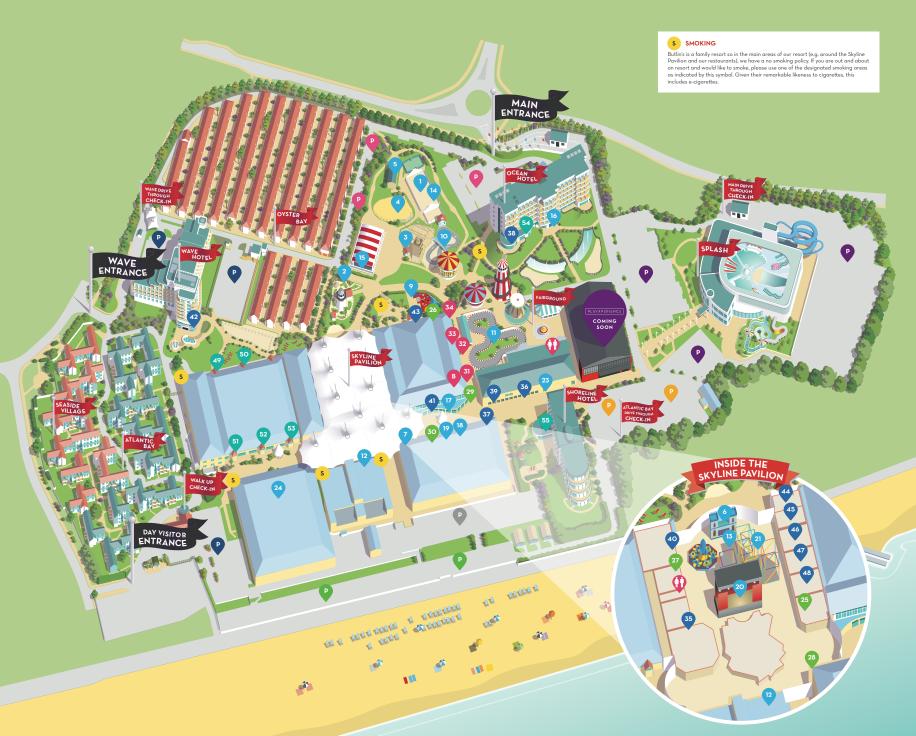

### BOGNOR REGIS

## Entertainment and Leisure

- 1 Activity Gardens
- 2 Adventure Golf
- 3 Aerial Adventures
- 4 Laser Tag
- 5 Bullseye Bay Archery & Mini Bow
- 6 Castle Courtyard
- 7 Centre Stage
- 9 Beachcomber Inn Playground
- 10 Driving School
- 11 Go-karts
- 12 Hotshots
- 13 Indoor Tots Fairground
- 14 Multi-Sports Court
- 15 Dodgems
- 16 Ocean Spa
- 17 Pottery Painting Studio
- 18 Promenade Studio
- 19 Reds
- 20 Skyline Stage 21 Soft Play Area
- 23 Conference Centre
- 24 Studio 36

#### Shops

- 25 Butlin's The Store / Little Something
- 26 Hire Shop
- 27 Holiday Booking Shop 28 Mega Treats
- 29 The Supermarket
- 30 Toybox

### Services and Amenities

- B Booking Points 31 Leisure Hub
- 32 Resort Safety
- 33 First Aid
- 34 Launderette
- Smoking Areas

♦♦ Toilets - All dining venues and hotels have toilets

# Restaurants and Bars

- 35 Bar Rosso / Rosso Lounge
- 36 The Diner
- 37 Butlin's Traditional Fish and Chips
- 38 Kaleidoscope
- **39** Papa John's
- 40 Firehouse 41 Scoop Mini
- 42 Wave Hotel Cafe
- 43 The Beachcomber Inn
- 44 Costa Coffee
- 45 Scoop Ice Cream Dessert Parlour
- 46 Burger King 47 Subway
- 48 Chopstix

# Dining Plan Restaurants

- 49 The Deck
- 50 Coral Beach Restaurant 51 The Yacht Club
- 52 Coast Restaurant
- 53 Ocean Drive Restaurant
- 54 Kaleidoscope Restaurant
- 55 South Coast Bar and Restaurant

### Car Darks

- Pink Parking Zone
- Purple Parking Zone
- Blue Parking Zone
- Orange Parking Zone
  Green Parking Zone
- Green Parking Zone
  Grey Parking Zone